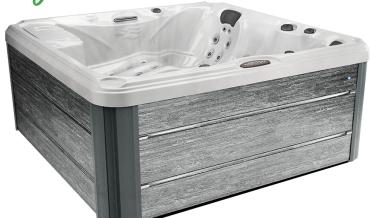

#### SUNDANCE HAMILTON 780 6 PERSON PLATINUM SPA w/ CLEARRAY ACTIVE OXYGEN, ECOWRAP, SMARTTUB, VINTAGE OAK CABINET & SUNSTRONG BLACK COVER

Includes Covermate I Sundance Spa Cover Lifter, Durasteps II Black Step Unit & Sundance Chlorine Chemical Kit

> List Price: \$19,200.00 \$17,800.00 SAVE \$1,400!