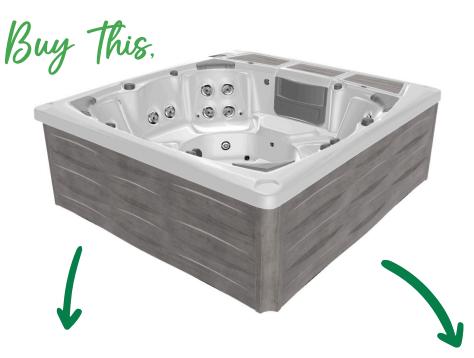

### **OFFER VALID WHILE SUPPLIES LAST!**

SUNDANCE KINGSTON 980 7 PERSON PORCELAIN SPA w/ STEREO, CLEARRAY ACTIVE OXYGEN, ECOWRAP, SMARTTUB, COASTAL CABINET w/ EXTERIOR LIGHTS & SUNSTRONG EXTREME BLACK COVER

Includes Covermate III 980 Series Spa Cover Lifter, Durasteps II Black Step Unit, Sundance Chlorine Chemical Kit & Spa Delivery

> List Price: \$33,400.00 \$32,400.00 SAVE \$1,000!

OUTDOOR GREATROOM CAST ASH LYNDALE HIGHBACK SWIVEL ROCKING CHAIRS (SET OF 2)