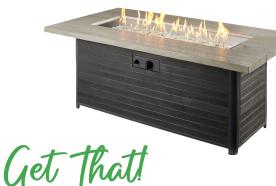

## **DON'T MISS THIS INCREDIBLE DEAL!**

**OUTDOOR GREATROOM CEDAR RIDGE** LINEAR GAS FIRE TABLE

**OXYGEN, ECOWRAP, SMARTTUB, WINDY OAK CABINET & SUNSTRONG BLACK COVER** Includes Covermate II Understyle Bracket Spa Cover Lifter, Durasteps II Black Step Unit, Sundance Chlorine Chemical Kit & Spa Delivery