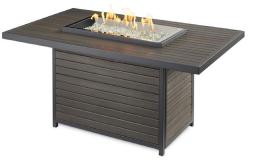

## **DON'T MISS THIS INCREDIBLE DEAL!**

**OUTDOOR GREATROOM CEDAR RIDGE** LINEAR GAS FIRE TABLE

**OXYGEN, ECOWRAP, SMARTTUB, WINDY OAK CABINET & SUNSTRONG BLACK COVER** Includes Covermate II Understyle Bracket Spa Cover Lifter, Durasteps II Black Step Unit, Sundance Chlorine Chemical Kit & Spa Delivery

Get That!

OUTDOOR GREATROOM BROOKS LINEAR GAS FIRE TABLE

Buy This,

> List Price: \$12,900.00 \$12,700.00 **SAVE \$200!**

OUTDOOR GREATROOM BROOKS **RECTANGULAR FIRE TABLE** 

> <del>\$1,499.00</del> FREE!