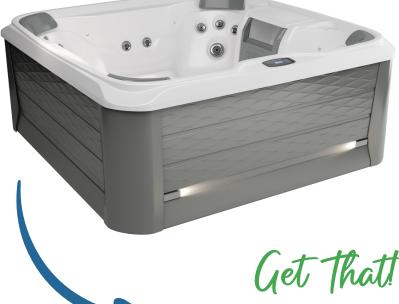

### **OFFER VALID WHILE SUPPLIES LAST!**

SUNDANCE KINGSTON 980 7 PERSON PORCELAIN SPA w/ STEREO, CLEARRAY ACTIVE OXYGEN, ECOWRAP, SMARTTUB, COASTAL CABINET w/ EXTERIOR LIGHTS & SUNSTRONG EXTREME BLACK COVER

Includes Covermate III 980 Series Spa Cover Lifter, Durasteps II Black Step Unit, Sundance Chlorine Chemical Kit & Spa Delivery

> List Price: \$33,400.00 \$32,400.00 SAVE \$1,000!

OUTDOOR GREATROOM CAST ASH LYNDALE HIGHBACK SWIVEL ROCKING CHAIRS (SET OF 2)