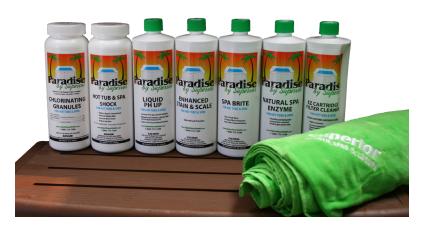

# Sundance Chlorine Chemical Kiti

1 - PARADISE BY SUPERIOR SPA SHOCK (2#/12) 1 - PARADISE BY SUPERIOR 2# GRANULAR CHLORINE (2#/12) 1- PARADISE BY SUPERIOR STAIN & SCALE REMOVER (QT/12) 1- PARADISE BY SUPERIOR NATURAL SPA ENZYME (QT/12) 1-PARADISE BY SUPERIOR LIQUID PH INCREASER (QT/12) 1-PARADISE BY SUPERIOR FILTER CLEANER (QT/12) 1-ESSENTIALS INSTA-TEST 3 TEST STRIPS (50/BTL/12) **1-ESSENTIALS SCUMBUG SCUM SPONGE** 1 - ESSENTIALS SPAZAZZ ASSORTED RX THERAPY CRYSTALS (4 OZ) (JAR/6) 1 - 5 GAL PLASTIC PAIL (NO LID)