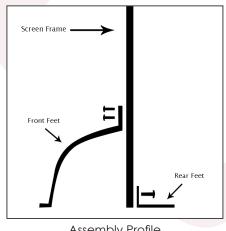

#### Traditional Features:

- Versatile, Classic Design
- Custom Sizes

#### Frame Details

- 7 Ga Steel
- 1.25" Frame Panel Width (customizable\*)



traditional

## Frame Styles

Rectangle Arch Convex

Triple Panel

Working Doors

#### Additional Info:

- Perforated Mesh Screens with both measurements over 50" will include horizontal support bars.
- Wire Mesh Screens with both measurements over 40" will include horizontal support bars.
- Convex Screens not available with working doors.
- Working Door Screens may require anchors.



Arch



Convex



Triple Panel Arch



Standard Feet



Assembly Profile

# Decorative Designs & Hardware

The following decorative designs and hardware options may be applied to the Traditional Screen.

| _ |               |               |   |
|---|---------------|---------------|---|
| _ | $\overline{}$ | ┌             | _ |
|   | $\overline{}$ | $\overline{}$ | _ |
|   |               |               |   |

| Standard    | <b>√</b> |
|-------------|----------|
| Flat        | <b>✓</b> |
| Modern Feet | Χ        |
| Modern Base | Χ        |
| Stylus      | ✓        |

# Mesh / Glass

| Perforated Mesh               | <b>✓</b> |
|-------------------------------|----------|
| Wire Mesh                     | <b>✓</b> |
| Stainless Wire Mesh*          | <b>✓</b> |
| Stainless Perforated<br>Mesh* | <b>~</b> |
| Clear Glass*                  | <